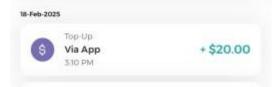

**Step 3:** Select the month to view/check. Top-up transactions will be reflected as shown: