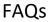

In order to find out the number of chances earned during a qualifying period, you may check on the SimplyGo app. Here's how to check:

**Step 1:** Select the card that top-ups were made for.

**Step 2:** Select <View all> to check all transactions.

**Step 3:** Select the month to view/check. Top-up transactions will be reflected as shown: