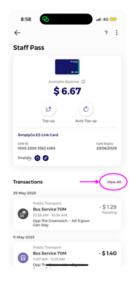

# **FAQs**

In order to find out the number of chances earned during a qualifying period, you may check the SimplyGo app. Here's how to check:

- Step 1: Select the card that top-ups were made for.
- Step 2: Select <View all> to check all transactions.

Step 3: Select the month to view/check. Top-up transactions will be reflected as shown: