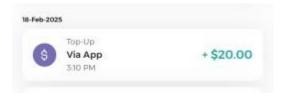

Step 3: Select the month to view/check. Top-up transactions will be reflected as shown: